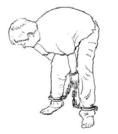

lowest.

side down.

**Standing Torture** 

Punishment by forcing

to stand for a long

time; stand with the

head bent down to the

hands are pulled up

and held up to the

highest point in the

back, thus the body

shape looks like a

plane; stand in a very

small room; stand up-

while

the