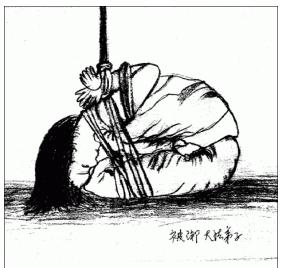

### Tying the Ropes:

"Hanging up once" means the rope is tied one time. As a severe punishment, the rope is tied twice at the most for criminals who try to escape from detention centers. But the police tie Falun Gong practitioners eight or nine times.