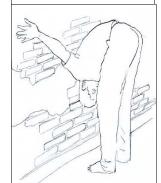

lowest.

side down.

**Standing Torture** 

Punishment by forcing

to stand for a long

time; stand with the

head bent down to the

hands are pulled up

and held up to the

highest point in the

back, thus the body

shape looks like a

plane; stand in a very

small room; stand up-

while

the