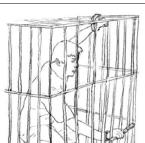

### Triangle Iron **Board:**

After sitting on the iron board. practitioners' hips bleed and fester endlessly.

The dimensions of the cage are less than a person's height, so one can neither stand up nor lie down. Except for a small barred door, all openings are tightly sealed. No light comes in. Practitioners are at times locked up for 120 days.