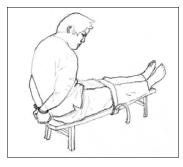

**The Tiger Bench** 

### Sitting Torture

Practitioners are forced to sit on a tiny board, on iron chairs, on triangle iron bars and on Tiger Benches (a kind of severe torture method. The person is forced to sit on the bench with his knees tightly tied to the bench. Hard stuff, usually bricks are inserted under this person's feet which cause immense pain)