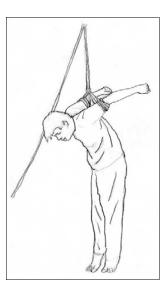

### Tying the Ropes:

"Hanging up once" means the rope is tied one time. As a severe punishment, the rope is tied twice at the most for criminals who try to escape from detention centers. But the police tie Falun Gong practitioners eight or nine times.

### **Handcuffs**

Practitioners are handcuffed in a way to let them suffer as much as Possible: handcuffed in the back, handcuffed individually or two handcuffed together, "Su Qin Carrying a Sword on the Back"-victim's hands are handcuffed behind back with one arm over the shoulder and the other against the lower back; two people are tied up together with handcuffs and heavy shackles, tied to dead person's bed, hung up on windows or door frames, forced to wear heavy shackles on feet

**Limbs Shackled Together** 

Su Qin Carrying a Sword on the Back