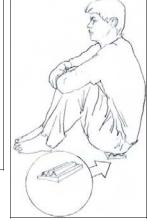

### Triangle Iron **Board:**

After sitting on the iron board. practitioners' hips bleed and fester endlessly.

The dimensions of the cage are less than a person's height, so one can neither stand up nor lie down. Except for a small barred door, all openings are tightly sealed. No light comes in. Practitioners are at times locked up for 120 days.