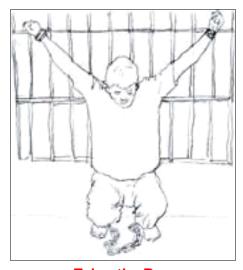

### Tying the Ropes:

"Hanging up once" means the rope is tied one time. As a severe punishment, the rope is tied twice at the most for criminals who try to escape from detention centers. But the police tie Falun Gong practitioners eight or nine times.